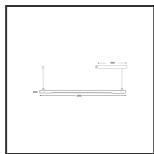

## **MAMBA STRIBE 120 PENDEL**

| eamangle                | 120             | IP                               | IP33              |
|-------------------------|-----------------|----------------------------------|-------------------|
| IE Flux Codes           | 49 80 95 99 100 | Color                            | RAL9005           |
| Colour Deviation (SDCM) | 3 sdcm          | Color 2                          | RAL9005           |
| Colour Temperature      | 1900K-3000K     | Led type                         | SMD               |
| Max. connected Load     | 25W             | Lumen Maintenance                | L80B10 bij 50.000 |
| Connected Voltage       | 220-240V        | Lumen/W                          | 135lm/W           |
| CRI                     | 90              | Luminous flux of luminaire       | 2500lm            |
| Dim                     | No              | Material Housing                 | Aluminium         |
| Dimensions              | Ø42x1590        | Material Lens/Reflector/Diffusor | PMMA              |
| Energy Efficiency Class | D               | Mounting Type                    | Suspension        |
| Forward Voltage         | 31,5V           | PF                               | 0,98              |
| Frequency               | 50-60Hz         | Protection Class                 | II                |
| K                       | 07              | Suspension Length                | 1,5m              |
| nput current            | 700mA           | UGR                              | <23               |