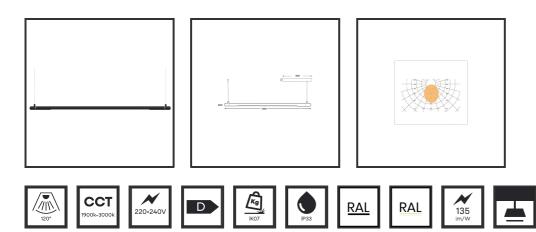

## MAMBA STRIBE 120 PENDEL

9005 9016 3000K/CRI90 on/off

| Beamangle               | 120             | IP                               | IP33              |
|-------------------------|-----------------|----------------------------------|-------------------|
| CIE Flux Codes          | 49 80 95 99 100 | Color                            | RAL9005           |
| Colour Deviation (SDCM) | 3 sdcm          | Color 2                          | RAL9016           |
| Colour Temperature      | 1900K-3000K     | Led type                         | SMD               |
| Max. connected Load     | 25W             | Lumen Maintenance                | L80B10 bij 50.000 |
| Connected Voltage       | 220-240V        | Lumen/W                          | 135lm/W           |
| CRI                     | 90              | Luminous flux of luminaire       | 2500lm            |
| Dim                     | No              | Material Housing                 | Aluminium         |
| Dimensions              | Ø42x1590        | Material Lens/Reflector/Diffusor | PMMA              |
| Energy Efficiency Class | D               | Mounting Type                    | Suspension        |
| Forward Voltage         | 31,5V           | PF                               | 0,98              |
| Frequency               | 50-60Hz         | Protection Class                 | II                |
| IK                      | 07              | Suspension Length                | 1,5m              |
| Input current           | 700mA           | UGR                              | <23               |