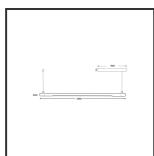

## **MAMBA** STRIBE 120 PENDEL

9005 9016 4000K/CRI90 Dali push

| Color 2 Led type                 | RAL9005<br>RAL9016                                                    |
|----------------------------------|-----------------------------------------------------------------------|
|                                  | RAL9016                                                               |
| Led type                         |                                                                       |
| 200 1, po                        | SMD                                                                   |
| Lumen Maintenance                | L80B10 bij 50.000                                                     |
| Lumen/W                          | 135lm/W                                                               |
| Luminous flux of luminaire       | 2500lm                                                                |
| Material Housing                 | Aluminium                                                             |
| Material Lens/Reflector/Diffusor | PMMA                                                                  |
| Mounting Type                    | Suspension                                                            |
| PF                               | 0,98                                                                  |
| Protection Class                 | II                                                                    |
| Suspension Length                | 1,5m                                                                  |
|                                  |                                                                       |
|                                  | Material Lens/Reflector/Diffusor  Mounting Type  PF  Protection Class |