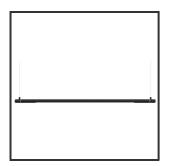

## **MAMBA** STRIBE 120 PENDEL

9005 9016 4000K/CRI90 Dali push

| Color 2 Led type                 | RAL9005<br>RAL9016                                                    |
|----------------------------------|-----------------------------------------------------------------------|
|                                  | RAL9016                                                               |
| Led type                         |                                                                       |
| 200 1, po                        | SMD                                                                   |
| Lumen Maintenance                | L80B10 bij 50.000                                                     |
| Lumen/W                          | 135lm/W                                                               |
| Luminous flux of luminaire       | 2500lm                                                                |
| Material Housing                 | Aluminium                                                             |
| Material Lens/Reflector/Diffusor | PMMA                                                                  |
| Mounting Type                    | Suspension                                                            |
| PF                               | 0,98                                                                  |
| Protection Class                 | II                                                                    |
| Suspension Length                | 1,5m                                                                  |
|                                  |                                                                       |
|                                  | Material Lens/Reflector/Diffusor  Mounting Type  PF  Protection Class |

## **Product Description**

The Mamba also combines the most Lednlux recognizable roundings found elsewhere within our range. Together with a subtle look and straightforwardness. A clever piece of design work that is best expressed as a statement piece in the midst of everyone's interior. What the mamba is mainly about are the modular magnetic coupling modules implemented in each component. By combining this with a 48V system and the latest LED technologies, we were able to keep the power supply so low that a slim design did not present any development problems. Due to the dynamics between the magnetic coupling modules, all components can be rotated 360° around its axis as well as individually rotated 180° horizontally, allowing the end to become the beginning. Configuring a mamba fixture is done entirely and only at your request. From a sleek fixture above your dining table to a composition that results in virtually endless combination possibilities.