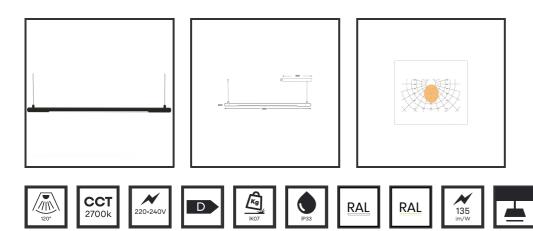

## MAMBA STRIBE 120 PENDEL

9010 9016 2700K/CRI90 on/off

| 10.00.05.00.100 |                                                                                           |                                                                                                                                                                                                                    |
|-----------------|-------------------------------------------------------------------------------------------|--------------------------------------------------------------------------------------------------------------------------------------------------------------------------------------------------------------------|
| 49 80 95 99 100 | Color                                                                                     | RAL9010                                                                                                                                                                                                            |
| 3 sdcm          | Color 2                                                                                   | RAL9016                                                                                                                                                                                                            |
| 2700K           | Led type                                                                                  | SMD                                                                                                                                                                                                                |
| 25W             | Lumen Maintenance                                                                         | L80B10 bij 50.000                                                                                                                                                                                                  |
| 220-240V        | Lumen/W                                                                                   | 135lm/W                                                                                                                                                                                                            |
| 90              | Luminous flux of luminaire                                                                | 2500lm                                                                                                                                                                                                             |
| No              | Material Housing                                                                          | Aluminium                                                                                                                                                                                                          |
| Ø42x1590        | Material Lens/Reflector/Diffusor                                                          | PMMA                                                                                                                                                                                                               |
| D               | Mounting Type                                                                             | Suspension                                                                                                                                                                                                         |
| 31,5V           | PF                                                                                        | 0,98                                                                                                                                                                                                               |
| 50-60Hz         | Protection Class                                                                          | II                                                                                                                                                                                                                 |
| 07              | Suspension Length                                                                         | 1,5m                                                                                                                                                                                                               |
| 700mA           | UGR                                                                                       | <23                                                                                                                                                                                                                |
|                 | 3 sdcm<br>2700K<br>25W<br>220-240V<br>90<br>No<br>Ø42x1590<br>D<br>31,5V<br>50-60Hz<br>07 | 3 sdcmColor 22700KLed type25WLumen Maintenance220-240VLumen/W90Luminous flux of luminaireNoMaterial HousingØ42x1590Material Lens/Reflector/DiffusorDMounting Type31,5VPF50-60HzProtection Class07Suspension Length |