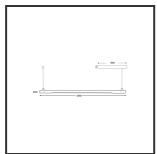

## **MAMBA STRIBE 120 PENDEL**

| amangle                | 120             | IP                               | IP33              |
|------------------------|-----------------|----------------------------------|-------------------|
| IE Flux Codes          | 49 80 95 99 100 | Color                            | RAL9016           |
| olour Deviation (SDCM) | 3 sdcm          | Color 2                          | RAL9005           |
| olour Temperature      | 1900K-3000K     | Led type                         | SMD               |
| 1ax. connected Load    | 25W             | Lumen Maintenance                | L80B10 bij 50.000 |
| Connected Voltage      | 220-240V        | Lumen/W                          | 135lm/W           |
| CRI                    | 90              | Luminous flux of luminaire       | 2500lm            |
| )im                    | No              | Material Housing                 | Aluminium         |
| Dimensions             | Ø42x1590        | Material Lens/Reflector/Diffusor | PMMA              |
| nergy Efficiency Class | D               | Mounting Type                    | Suspension        |
| orward Voltage         | 31,5V           | PF                               | 0,98              |
| requency               | 50-60Hz         | Protection Class                 | II                |
| K                      | 07              | Suspension Length                | 1,5m              |
| nput current           | 700mA           | UGR                              | <23               |