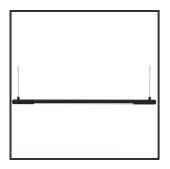

## **MAMBA** STRIBE 120 PENDEL

9016 9010 4000K/CRI90 Dali push

| Beamangle               | 120             | IP                               | IP33              |
|-------------------------|-----------------|----------------------------------|-------------------|
| CIE Flux Codes          | 49 80 95 99 100 | Color                            | RAL9016           |
| Colour Deviation (SDCM) | 3 sdcm          | Color 2                          | RAL9010           |
| Colour Temperature      | 4000K           | Led type                         | SMD               |
| Max. connected Load     | 25W             | Lumen Maintenance                | L80B10 bij 50.000 |
| Connected Voltage       | 220-240V        | Lumen/W                          | 135lm/W           |
| CRI                     | 90              | Luminous flux of luminaire       | 2500lm            |
| Dim                     | Dali push       | Material Housing                 | Aluminium         |
| Dimensions              | Ø42x1590        | Material Lens/Reflector/Diffusor | PMMA              |
| Energy Efficiency Class | D               | Mounting Type                    | Suspension        |
| Forward Voltage         | 31,5V           | PF                               | 0,98              |
| Frequency               | 50-60Hz         | Protection Class                 | II                |
| IK                      | 07              | Suspension Length                | 1,5m              |
| Input current           | 700mA           | UGR                              | <23               |
|                         |                 |                                  |                   |