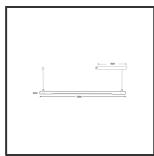

## **MAMBA** STRIBE 120 PENDEL

9016 9010 4000K/CRI90 Dali push

| Beamangle               | 120             | IP                               | IP33              |
|-------------------------|-----------------|----------------------------------|-------------------|
| CIE Flux Codes          | 49 80 95 99 100 | Color                            | RAL9016           |
| Colour Deviation (SDCM) | 3 sdcm          | Color 2                          | RAL9010           |
| Colour Temperature      | 4000K           | Led type                         | SMD               |
| Max. connected Load     | 25W             | Lumen Maintenance                | L80B10 bij 50.000 |
| Connected Voltage       | 220-240V        | Lumen/W                          | 135lm/W           |
| CRI                     | 90              | Luminous flux of luminaire       | 2500lm            |
| Dim                     | Dali push       | Material Housing                 | Aluminium         |
| Dimensions              | Ø42x1590        | Material Lens/Reflector/Diffusor | PMMA              |
| Energy Efficiency Class | D               | Mounting Type                    | Suspension        |
| Forward Voltage         | 31,5V           | PF                               | 0,98              |
| Frequency               | 50-60Hz         | Protection Class                 | II                |
| IK                      | 07              | Suspension Length                | 1,5m              |
| Input current           | 700mA           | UGR                              | <23               |
|                         |                 |                                  |                   |