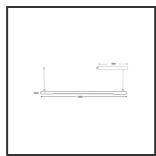

## **MAMBA** STRIBE 120 PENDEL

| Beamangle               | 120             | IP                               | IP33              |
|-------------------------|-----------------|----------------------------------|-------------------|
| CIE Flux Codes          | 49 80 95 99 100 | Color                            | RAL9016           |
| Colour Deviation (SDCM) | 3 sdcm          | Color 2                          | RAL9016           |
| Colour Temperature      | 4000K           | Led type                         | SMD               |
| Max. connected Load     | 25W             | Lumen Maintenance                | L80B10 bij 50.000 |
| Connected Voltage       | 220-240V        | Lumen/W                          | 135lm/W           |
| CRI                     | 90              | Luminous flux of luminaire       | 2500lm            |
| Dim                     | Dali push       | Material Housing                 | Aluminium         |
| Dimensions              | Ø42x1590        | Material Lens/Reflector/Diffusor | PMMA              |
| Energy Efficiency Class | D               | Mounting Type                    | Suspension        |
| Forward Voltage         | 31,5V           | PF                               | 0,98              |
| Frequency               | 50-60Hz         | Protection Class                 | II                |
| IK                      | 07              | Suspension Length                | 1,5m              |
| Input current           | 700mA           | UGR                              | <23               |