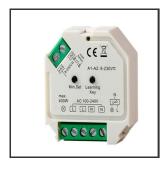

## **PB-RF-R-230V**

| # Channels          | 1            | Frequency        | 888mH      |
|---------------------|--------------|------------------|------------|
| Max. connected Load | 200W         | Input Voltage    | 100-240VAC |
| Controllability     | Phasecut     | IP               | IP20       |
| Controller Housing  | Compact      | Material Housing | Kunststof  |
| Dim                 | Push/RF      | Standby Power    | 0.5W       |
| Dimensions          | 45.5x45x20.3 | # Zones          | 1          |

## **Product Description**

On 230V, one or more luminaires can be dimmed up to 200W. This controller is also suitable for E27 and GU10. The dimming procedure is via RF or PUSH DIM. Ideal for renovation and new build projects. Also connectable to a remote control.