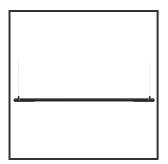

## MAMBA STRIBE 150 PENDEL

| Beamangle               | 120             | IP                               | IP33              |
|-------------------------|-----------------|----------------------------------|-------------------|
| CIE Flux Codes          | 49 80 95 99 100 | Color                            | RAL9005           |
| Colour Deviation (SDCM) | 3 sdcm          | Color 2                          | RAL9016           |
| Colour Temperature      | 3000K           | Led type                         | SMD               |
| Max. connected Load     | 35W             | Lumen Maintenance                | L80B10 bij 50.000 |
| Connected Voltage       | 220-240V        | Lumen/W                          | 135lm/W           |
| CRI                     | 90              | Luminous flux of luminaire       | 3500lm            |
| Dim                     | No              | Material Housing                 | Aluminium         |
| Dimensions              | Ø42x1590        | Material Lens/Reflector/Diffusor | PMMA              |
| Energy Efficiency Class | D               | Mounting Type                    | Suspension        |
| Forward Voltage         | 42V             | PF                               | 0,98              |
| Frequency               | 50-60Hz         | Protection Class                 | II                |
| IK                      | 07              | Suspension Length                | 1,5m              |
| Input current           | 350mA           | UGR                              | <23               |