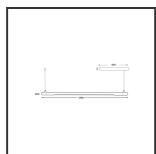

## MAMBA STRIBE 150 PENDEL

| Beamangle               | 120             | IP                               | IP33              |
|-------------------------|-----------------|----------------------------------|-------------------|
| CIE Flux Codes          | 49 80 95 99 100 | Color                            | RAL9005           |
| Colour Deviation (SDCM) | 3 sdcm          | Color 2                          | RAL9016           |
| Colour Temperature      | 3000K           | Led type                         | SMD               |
| Max. connected Load     | 35W             | Lumen Maintenance                | L80B10 bij 50.000 |
| Connected Voltage       | 220-240V        | Lumen/W                          | 135lm/W           |
| CRI                     | 90              | Luminous flux of luminaire       | 3500lm            |
| Dim                     | No              | Material Housing                 | Aluminium         |
| Dimensions              | Ø42x1590        | Material Lens/Reflector/Diffusor | PMMA              |
| Energy Efficiency Class | D               | Mounting Type                    | Suspension        |
| Forward Voltage         | 42V             | PF                               | 0,98              |
| Frequency               | 50-60Hz         | Protection Class                 | II                |
| IK                      | 07              | Suspension Length                | 1,5m              |
| Input current           | 350mA           | UGR                              | <23               |