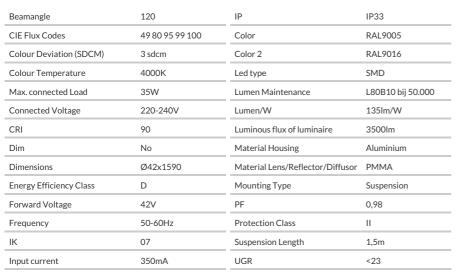

## MAMBA STRIBE 150 PENDEL

9005 9016 4000K/CRI90 on/off





Reference: 000028640

## Product Description

The Mamba also combines the most Lednlux recognizable roundings found elsewhere within our range. Together with a subtle look and straightforwardness. A clever piece of design work that is best expressed as a statement piece in the midst of everyone's interior. What the mamba is mainly about are the modular magnetic coupling modules implemented in each component. By combining this with a 48V system and the latest LED technologies, we were able to keep the power supply so low that a slim design did not present any development problems. Due to the dynamics between the magnetic coupling modules, all components can be rotated 360° around its axis as well as individually rotated 180° horizontally, allowing the end to become the beginning. Configur