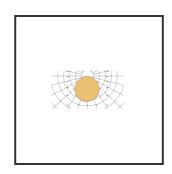

## MAMBA STRIBE 150 PENDEL

| Beamangle               | 120             | IP                               | IP33              |
|-------------------------|-----------------|----------------------------------|-------------------|
| CIE Flux Codes          | 49 80 95 99 100 | Color                            | RAL9010           |
| Colour Deviation (SDCM) | 3 sdcm          | Color 2                          | RAL9005           |
| Colour Temperature      | 4000K           | Led type                         | SMD               |
| Max. connected Load     | 35W             | Lumen Maintenance                | L80B10 bij 50.000 |
| Connected Voltage       | 220-240V        | Lumen/W                          | 135lm/W           |
| CRI                     | 90              | Luminous flux of luminaire       | 3500lm            |
| Dim                     | No              | Material Housing                 | Aluminium         |
| Dimensions              | Ø42x1590        | Material Lens/Reflector/Diffusor | PMMA              |
| Energy Efficiency Class | D               | Mounting Type                    | Suspension        |
| Forward Voltage         | 42V             | PF                               | 0,98              |
| Frequency               | 50-60Hz         | Protection Class                 | II                |
| IK                      | 07              | Suspension Length                | 1,5m              |
| Input current           | 350mA           | UGR                              | <23               |