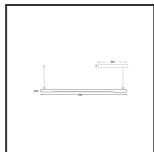

## MAMBA STRIBE 150 PENDEL

| Beamangle               | 120             | IP                               | IP33              |
|-------------------------|-----------------|----------------------------------|-------------------|
| CIE Flux Codes          | 49 80 95 99 100 | Color                            | RAL9010           |
| Colour Deviation (SDCM) | 3 sdcm          | Color 2                          | RAL9005           |
| Colour Temperature      | 4000K           | Led type                         | SMD               |
| Max. connected Load     | 35W             | Lumen Maintenance                | L80B10 bij 50.000 |
| Connected Voltage       | 220-240V        | Lumen/W                          | 135lm/W           |
| CRI                     | 90              | Luminous flux of luminaire       | 3500lm            |
| Dim                     | No              | Material Housing                 | Aluminium         |
| Dimensions              | Ø42x1590        | Material Lens/Reflector/Diffusor | PMMA              |
| Energy Efficiency Class | D               | Mounting Type                    | Suspension        |
| Forward Voltage         | 42V             | PF                               | 0,98              |
| Frequency               | 50-60Hz         | Protection Class                 | II                |
| IK                      | 07              | Suspension Length                | 1,5m              |
| Input current           | 350mA           | UGR                              | <23               |