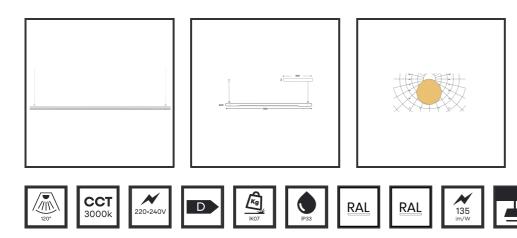

## MAMBA STRIBE 150 PENDEL

9010 9010 3000K/CRI90 on/off

| Beamangle               | 120             | IP                               | IP33              |
|-------------------------|-----------------|----------------------------------|-------------------|
| CIE Flux Codes          | 49 80 95 99 100 | Color                            | RAL9010           |
| Colour Deviation (SDCM) | 3 sdcm          | Color 2                          | RAL9010           |
| Colour Temperature      | 3000K           | Led type                         | SMD               |
| Max. connected Load     | 35W             | Lumen Maintenance                | L80B10 bij 50.000 |
| Connected Voltage       | 220-240V        | Lumen/W                          | 135lm/W           |
| CRI                     | 90              | Luminous flux of luminaire       | 3500lm            |
| Dim                     | No              | Material Housing                 | Aluminium         |
| Dimensions              | Ø42x1590        | Material Lens/Reflector/Diffusor | PMMA              |
| Energy Efficiency Class | D               | Mounting Type                    | Suspension        |
| Forward Voltage         | 42V             | PF                               | 0,98              |
| Frequency               | 50-60Hz         | Protection Class                 | II                |
| IK                      | 07              | Suspension Length                | 1,5m              |
| Input current           | 350mA           | UGR                              | <23               |