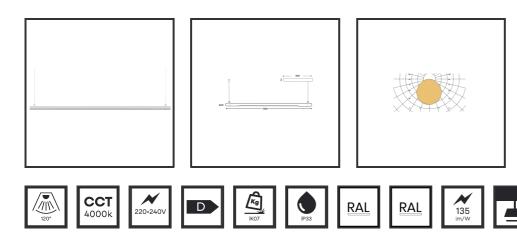

## MAMBA STRIBE 150 PENDEL

9010 9010 4000K/CRI90 on/off

| Beamangle               | 120             | IP                               | IP33              |
|-------------------------|-----------------|----------------------------------|-------------------|
| CIE Flux Codes          | 49 80 95 99 100 | Color                            | RAL9010           |
| Colour Deviation (SDCM) | 3 sdcm          | Color 2                          | RAL9010           |
| Colour Temperature      | 4000K           | Led type                         | SMD               |
| Max. connected Load     | 35W             | Lumen Maintenance                | L80B10 bij 50.000 |
| Connected Voltage       | 220-240V        | Lumen/W                          | 135lm/W           |
| CRI                     | 90              | Luminous flux of luminaire       | 3500lm            |
| Dim                     | No              | Material Housing                 | Aluminium         |
| Dimensions              | Ø42x1590        | Material Lens/Reflector/Diffusor | PMMA              |
| Energy Efficiency Class | D               | Mounting Type                    | Suspension        |
| Forward Voltage         | 42V             | PF                               | 0,98              |
| Frequency               | 50-60Hz         | Protection Class                 | П                 |
| IK                      | 07              | Suspension Length                | 1,5m              |
| Input current           | 350mA           | UGR                              | <23               |