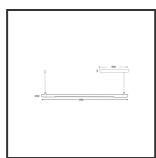

## MAMBA STRIBE 150 PENDEL

9010 | 9010 | 4000K/CRI90 | Dali push

| Color<br>Color 2                 | RAL9010                                                               |
|----------------------------------|-----------------------------------------------------------------------|
| Color 2                          |                                                                       |
|                                  | RAL9010                                                               |
| Led type                         | SMD                                                                   |
| Lumen Maintenance                | L80B10 bij 50.000                                                     |
| Lumen/W                          | 135lm/W                                                               |
| Luminous flux of luminaire       | 3500lm                                                                |
| Material Housing                 | Aluminium                                                             |
| Material Lens/Reflector/Diffusor | PMMA                                                                  |
| Mounting Type                    | Suspension                                                            |
| PF                               | 0,98                                                                  |
| Protection Class                 | II                                                                    |
| Suspension Length                | 1,5m                                                                  |
|                                  |                                                                       |
|                                  | Material Lens/Reflector/Diffusor  Mounting Type  PF  Protection Class |