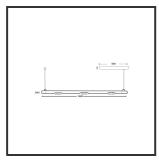

## **MAMBA** KUPS 150 PENDEL

| Beamangle               | 15°               | IP                               | IP33              |
|-------------------------|-------------------|----------------------------------|-------------------|
| CIE Flux Codes          | 92 98 100 100 100 | Color                            | RAL9016           |
| Colour Deviation (SDCM) | 3 sdcm            | Color 2                          | RAL9016           |
| Colour Temperature      | 2700K             | Led type                         | SMD               |
| Max. connected Load     | 3x3W              | Lumen Maintenance                | L80B10 bij 50.000 |
| Connected Voltage       | 220-240V          | Lumen/W                          | 135lm/W           |
| CRI                     | 90                | Luminous flux of luminaire       | 900lm             |
| Dim                     | No                | Material Housing                 | Aluminium         |
| Dimensions              | Ø42x1590          | Material Lens/Reflector/Diffusor | PMMA              |
| Energy Efficiency Class | D                 | Mounting Type                    | Suspension        |
| Forward Voltage         | 27V               | PF                               | 0,98              |
| Frequency               | 50-60Hz           | Protection Class                 | II                |
| IK                      | 07                | Suspension Length                | 1,5m              |
| Input current           | 350mA             | UGR                              | 16                |
|                         |                   | Weight                           | 4kg               |