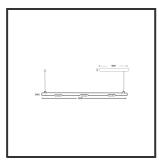

## MAMBA KUPS 150 PENDEL

| Beamangle               | 15°               | IP                               | IP33              |
|-------------------------|-------------------|----------------------------------|-------------------|
| CIE Flux Codes          | 92 98 100 100 100 | Color                            | RAL9016           |
| Colour Deviation (SDCM) | 3 sdcm            | Color 2                          | RAL9016           |
| Colour Temperature      | 2700K             | Led type                         | SMD               |
| Max. connected Load     | 3x3W              | Lumen Maintenance                | L80B10 bij 50.000 |
| Connected Voltage       | 220-240V          | Lumen/W                          | 135lm/W           |
| CRI                     | 90                | Luminous flux of luminaire       | 900lm             |
| Dim                     | Dali              | Material Housing                 | Aluminium         |
| Dimensions              | Ø42x1590          | Material Lens/Reflector/Diffusor | PMMA              |
| Energy Efficiency Class | D                 | Mounting Type                    | Suspension        |
| Forward Voltage         | 27V               | PF                               | 0,98              |
| Frequency               | 50-60Hz           | Protection Class                 | II                |
| IK                      | 07                | Suspension Length                | 1,5m              |
| Input current           | 350mA             | UGR                              | 16                |
|                         |                   | Weight                           | 4kg               |