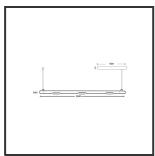

## **MAMBA** KUPS 150 PENDEL

| Beamangle               | 25°               | IP                               | IP33              |
|-------------------------|-------------------|----------------------------------|-------------------|
| CIE Flux Codes          | 92 98 100 100 100 | Color                            | RAL9016           |
| Colour Deviation (SDCM) | 3 sdcm            | Color 2                          | RAL9016           |
| Colour Temperature      | 2700K             | Led type                         | SMD               |
| Max. connected Load     | 3x3W              | Lumen Maintenance                | L80B10 bij 50.000 |
| Connected Voltage       | 220-240V          | Lumen/W                          | 135lm/W           |
| CRI                     | 90                | Luminous flux of luminaire       | 900lm             |
| Dim                     | Dali              | Material Housing                 | Aluminium         |
| Dimensions              | Ø42x1590          | Material Lens/Reflector/Diffusor | PMMA              |
| Energy Efficiency Class | D                 | Mounting Type                    | Suspension        |
| Forward Voltage         | 27V               | PF                               | 0,98              |
| Frequency               | 50-60Hz           | Protection Class                 | II                |
| IK                      | 07                | Suspension Length                | 1,5m              |
| Input current           | 350mA             | UGR                              | 16                |
|                         |                   | Weight                           | 4kg               |