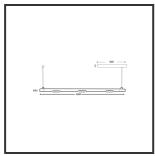

## MAMBA KUPS 150 PENDEL

| Beamangle               | 15°               | IP                               | IP33              |
|-------------------------|-------------------|----------------------------------|-------------------|
| CIE Flux Codes          | 92 98 100 100 100 | Color                            | RAL9016           |
| Colour Deviation (SDCM) | 3 sdcm            | Color 2                          | RAL9016           |
| Colour Temperature      | 2700K             | Led type                         | SMD               |
| Max. connected Load     | 3x3W              | Lumen Maintenance                | L80B10 bij 50.000 |
| Connected Voltage       | 220-240V          | Lumen/W                          | 135lm/W           |
| CRI                     | 90                | Luminous flux of luminaire       | 900lm             |
| Dim                     | Dali push         | Material Housing                 | Aluminium         |
| Dimensions              | Ø42x1590          | Material Lens/Reflector/Diffusor | PMMA              |
| Energy Efficiency Class | D                 | Mounting Type                    | Suspension        |
| Forward Voltage         | 27V               | PF                               | 0,98              |
| Frequency               | 50-60Hz           | Protection Class                 | II                |
| IK                      | 07                | Suspension Length                | 1,5m              |
| Input current           | 350mA             | UGR                              | 16                |
|                         |                   | Weight                           | 4kg               |