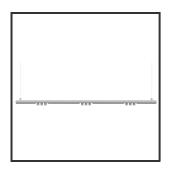

## MAMBA KUPS 150 PENDEL

| Beamangle               | 15°               | IP                               | IP33              |
|-------------------------|-------------------|----------------------------------|-------------------|
| CIE Flux Codes          | 92 98 100 100 100 | Color                            | RAL9016           |
| Colour Deviation (SDCM) | 3 sdcm            | Color 2                          | RAL9016           |
| Colour Temperature      | 2700K             | Led type                         | SMD               |
| Max. connected Load     | 3x3W              | Lumen Maintenance                | L80B10 bij 50.000 |
| Connected Voltage       | 220-240V          | Lumen/W                          | 135lm/W           |
| CRI                     | 90                | Luminous flux of luminaire       | 900lm             |
| Dim                     | Dali push         | Material Housing                 | Aluminium         |
| Dimensions              | Ø42x1590          | Material Lens/Reflector/Diffusor | PMMA              |
| Energy Efficiency Class | D                 | Mounting Type                    | Suspension        |
| Forward Voltage         | 27V               | PF                               | 0,98              |
| Frequency               | 50-60Hz           | Protection Class                 | II                |
| IK                      | 07                | Suspension Length                | 1,5m              |
| Input current           | 350mA             | UGR                              | 16                |
|                         |                   | Weight                           | 4kg               |