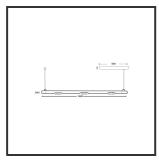

## **MAMBA** KUPS 150 PENDEL

| Beamangle               | 45°               | IP                               | IP33              |
|-------------------------|-------------------|----------------------------------|-------------------|
| CIE Flux Codes          | 92 98 100 100 100 | Color                            | RAL9016           |
| Colour Deviation (SDCM) | 3 sdcm            | Color 2                          | RAL9016           |
| Colour Temperature      | 3000K             | Led type                         | SMD               |
| Max. connected Load     | 3x3W              | Lumen Maintenance                | L80B10 bij 50.000 |
| Connected Voltage       | 220-240V          | Lumen/W                          | 135lm/W           |
| CRI                     | 90                | Luminous flux of luminaire       | 900lm             |
| Dim                     | Dali              | Material Housing                 | Aluminium         |
| Dimensions              | Ø42x1590          | Material Lens/Reflector/Diffusor | PMMA              |
| Energy Efficiency Class | D                 | Mounting Type                    | Suspension        |
| Forward Voltage         | 27V               | PF                               | 0,98              |
| Frequency               | 50-60Hz           | Protection Class                 | II                |
| IK                      | 07                | Suspension Length                | 1,5m              |
| Input current           | 350mA             | UGR                              | 16                |
|                         |                   | Weight                           | 4kg               |