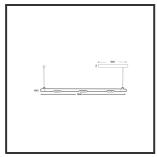

## MAMBA KUPS 150 PENDEL

| Beamangle               | 15°               | IP                               | IP33              |
|-------------------------|-------------------|----------------------------------|-------------------|
| CIE Flux Codes          | 92 98 100 100 100 | Color                            | RAL9016           |
| Colour Deviation (SDCM) | 3 sdcm            | Color 2                          | RAL9016           |
| Colour Temperature      | 3000K             | Led type                         | SMD               |
| Max. connected Load     | 3x3W              | Lumen Maintenance                | L80B10 bij 50.000 |
| Connected Voltage       | 220-240V          | Lumen/W                          | 135lm/W           |
| CRI                     | 90                | Luminous flux of luminaire       | 900lm             |
| Dim                     | Dali push         | Material Housing                 | Aluminium         |
| Dimensions              | Ø42x1590          | Material Lens/Reflector/Diffusor | PMMA              |
| Energy Efficiency Class | D                 | Mounting Type                    | Suspension        |
| Forward Voltage         | 27V               | PF                               | 0,98              |
| Frequency               | 50-60Hz           | Protection Class                 | II                |
| IK                      | 07                | Suspension Length                | 1,5m              |
| Input current           | 350mA             | UGR                              | 16                |
|                         |                   | Weight                           | 4kg               |