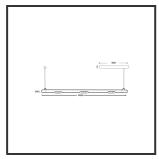

## **MAMBA** KUPS 150 PENDEL

| Beamangle               | 15°               | IP                               | IP33              |
|-------------------------|-------------------|----------------------------------|-------------------|
| CIE Flux Codes          | 92 98 100 100 100 | Color                            | RAL9016           |
| Colour Deviation (SDCM) | 3 sdcm            | Color 2                          | RAL9016           |
| Colour Temperature      | 4000K             | Led type                         | SMD               |
| Max. connected Load     | 3x3W              | Lumen Maintenance                | L80B10 bij 50.000 |
| Connected Voltage       | 220-240V          | Lumen/W                          | 135lm/W           |
| CRI                     | 90                | Luminous flux of luminaire       | 900lm             |
| Dim                     | No                | Material Housing                 | Aluminium         |
| Dimensions              | Ø42x1590          | Material Lens/Reflector/Diffusor | PMMA              |
| Energy Efficiency Class | D                 | Mounting Type                    | Suspension        |
| Forward Voltage         | 27V               | PF                               | 0,98              |
| Frequency               | 50-60Hz           | Protection Class                 | II                |
| IK                      | 07                | Suspension Length                | 1,5m              |
| Input current           | 350mA             | UGR                              | 16                |
|                         |                   | Weight                           | 4kg               |