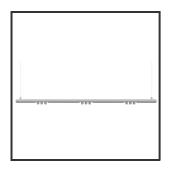

## **MAMBA** KUPS 150 PENDEL

| Beamangle               | 15°               | IP                               | IP33              |
|-------------------------|-------------------|----------------------------------|-------------------|
| CIE Flux Codes          | 92 98 100 100 100 | Color                            | RAL9016           |
| Colour Deviation (SDCM) | 3 sdcm            | Color 2                          | RAL9016           |
| Colour Temperature      | 4000K             | Led type                         | SMD               |
| Max. connected Load     | 3x3W              | Lumen Maintenance                | L80B10 bij 50.000 |
| Connected Voltage       | 220-240V          | Lumen/W                          | 135lm/W           |
| CRI                     | 90                | Luminous flux of luminaire       | 900lm             |
| Dim                     | No                | Material Housing                 | Aluminium         |
| Dimensions              | Ø42x1590          | Material Lens/Reflector/Diffusor | PMMA              |
| Energy Efficiency Class | D                 | Mounting Type                    | Suspension        |
| Forward Voltage         | 27V               | PF                               | 0,98              |
| Frequency               | 50-60Hz           | Protection Class                 | II                |
| IK                      | 07                | Suspension Length                | 1,5m              |
| Input current           | 350mA             | UGR                              | 16                |
|                         |                   | Weight                           | 4kg               |