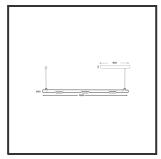

## **MAMBA** KUPS 150 PENDEL

| Beamangle               | 45°               | IP                               | IP33              |
|-------------------------|-------------------|----------------------------------|-------------------|
| CIE Flux Codes          | 92 98 100 100 100 | Color                            | RAL9016           |
| Colour Deviation (SDCM) | 3 sdcm            | Color 2                          | RAL9016           |
| Colour Temperature      | 4000K             | Led type                         | SMD               |
| Max. connected Load     | 3x3W              | Lumen Maintenance                | L80B10 bij 50.000 |
| Connected Voltage       | 220-240V          | Lumen/W                          | 135lm/W           |
| CRI                     | 90                | Luminous flux of luminaire       | 900lm             |
| Dim                     | No                | Material Housing                 | Aluminium         |
| Dimensions              | Ø42x1590          | Material Lens/Reflector/Diffusor | PMMA              |
| Energy Efficiency Class | D                 | Mounting Type                    | Suspension        |
| Forward Voltage         | 27V               | PF                               | 0,98              |
| Frequency               | 50-60Hz           | Protection Class                 | II                |
| IK                      | 07                | Suspension Length                | 1,5m              |
| Input current           | 350mA             | UGR                              | 16                |
|                         |                   | Weight                           | 4kg               |