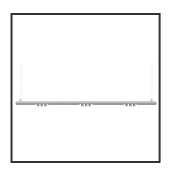

## **MAMBA** KUPS 150 PENDEL

| Beamangle               | 45°               | IP                               | IP33              |
|-------------------------|-------------------|----------------------------------|-------------------|
| CIE Flux Codes          | 92 98 100 100 100 | Color                            | RAL9016           |
| Colour Deviation (SDCM) | 3 sdcm            | Color 2                          | RAL9016           |
| Colour Temperature      | 4000K             | Led type                         | SMD               |
| Max. connected Load     | 3x3W              | Lumen Maintenance                | L80B10 bij 50.000 |
| Connected Voltage       | 220-240V          | Lumen/W                          | 135lm/W           |
| CRI                     | 90                | Luminous flux of luminaire       | 900lm             |
| Dim                     | No                | Material Housing                 | Aluminium         |
| Dimensions              | Ø42x1590          | Material Lens/Reflector/Diffusor | PMMA              |
| Energy Efficiency Class | D                 | Mounting Type                    | Suspension        |
| Forward Voltage         | 27V               | PF                               | 0,98              |
| Frequency               | 50-60Hz           | Protection Class                 | II                |
| IK                      | 07                | Suspension Length                | 1,5m              |
| Input current           | 350mA             | UGR                              | 16                |
|                         |                   | Weight                           | 4kg               |