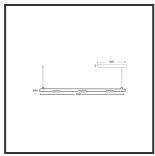

## MAMBA KUPS 150 PENDEL

| Beamangle               | 15°               | IP                               | IP33              |
|-------------------------|-------------------|----------------------------------|-------------------|
| CIE Flux Codes          | 92 98 100 100 100 | Color                            | RAL9016           |
| Colour Deviation (SDCM) | 3 sdcm            | Color 2                          | RAL9016           |
| Colour Temperature      | 4000K             | Led type                         | SMD               |
| Max. connected Load     | 3x3W              | Lumen Maintenance                | L80B10 bij 50.000 |
| Connected Voltage       | 220-240V          | Lumen/W                          | 135lm/W           |
| CRI                     | 90                | Luminous flux of luminaire       | 900lm             |
| Dim                     | Dali              | Material Housing                 | Aluminium         |
| Dimensions              | Ø42x1590          | Material Lens/Reflector/Diffusor | PMMA              |
| Energy Efficiency Class | D                 | Mounting Type                    | Suspension        |
| Forward Voltage         | 27V               | PF                               | 0,98              |
| Frequency               | 50-60Hz           | Protection Class                 | II                |
| IK                      | 07                | Suspension Length                | 1,5m              |
| Input current           | 350mA             | UGR                              | 16                |
|                         |                   | Weight                           | 4kg               |