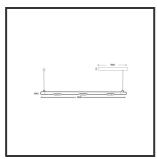

## **MAMBA** KUPS 150 PENDEL

| Beamangle               | 45°               | IP                               | IP33              |
|-------------------------|-------------------|----------------------------------|-------------------|
| CIE Flux Codes          | 92 98 100 100 100 | Color                            | RAL9016           |
| Colour Deviation (SDCM) | 3 sdcm            | Color 2                          | RAL9016           |
| Colour Temperature      | 4000K             | Led type                         | SMD               |
| Max. connected Load     | 3x3W              | Lumen Maintenance                | L80B10 bij 50.000 |
| Connected Voltage       | 220-240V          | Lumen/W                          | 135lm/W           |
| CRI                     | 90                | Luminous flux of luminaire       | 900lm             |
| Dim                     | Dali              | Material Housing                 | Aluminium         |
| Dimensions              | Ø42x1590          | Material Lens/Reflector/Diffusor | PMMA              |
| Energy Efficiency Class | D                 | Mounting Type                    | Suspension        |
| Forward Voltage         | 27V               | PF                               | 0,98              |
| Frequency               | 50-60Hz           | Protection Class                 | II                |
| IK                      | 07                | Suspension Length                | 1,5m              |
| Input current           | 350mA             | UGR                              | 16                |
|                         |                   | Weight                           | 4kg               |