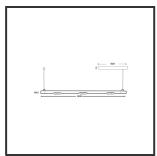

## **MAMBA** KUPS 150 PENDEL

| Beamangle               | 45°               | IP                               | IP33              |
|-------------------------|-------------------|----------------------------------|-------------------|
| CIE Flux Codes          | 92 98 100 100 100 | Color                            | RAL9016           |
| Colour Deviation (SDCM) | 3 sdcm            | Color 2                          | RAL9016           |
| Colour Temperature      | 4000K             | Led type                         | SMD               |
| Max. connected Load     | 3x3W              | Lumen Maintenance                | L80B10 bij 50.000 |
| Connected Voltage       | 220-240V          | Lumen/W                          | 135lm/W           |
| CRI                     | 90                | Luminous flux of luminaire       | 900lm             |
| Dim                     | Dali push         | Material Housing                 | Aluminium         |
| Dimensions              | Ø42x1590          | Material Lens/Reflector/Diffusor | PMMA              |
| Energy Efficiency Class | D                 | Mounting Type                    | Suspension        |
| Forward Voltage         | 27V               | PF                               | 0,98              |
| Frequency               | 50-60Hz           | Protection Class                 | II                |
| IK                      | 07                | Suspension Length                | 1,5m              |
| Input current           | 350mA             | UGR                              | 16                |
|                         |                   | Weight                           | 4kg               |