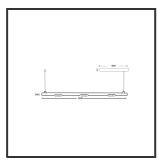

## **MAMBA** KUPS 150 PENDEL

| Beamangle               | 25°               | IP                               | IP33              |
|-------------------------|-------------------|----------------------------------|-------------------|
| CIE Flux Codes          | 92 98 100 100 100 | Color                            | RAL9016           |
| Colour Deviation (SDCM) | 3 sdcm            | Color 2                          | RAL9016           |
| Colour Temperature      | 4000K             | Led type                         | SMD               |
| Max. connected Load     | 3x3W              | Lumen Maintenance                | L80B10 bij 50.000 |
| Connected Voltage       | 220-240V          | Lumen/W                          | 135lm/W           |
| CRI                     | 90                | Luminous flux of luminaire       | 900lm             |
| Dim                     | Casambi           | Material Housing                 | Aluminium         |
| Dimensions              | Ø42x1590          | Material Lens/Reflector/Diffusor | PMMA              |
| Energy Efficiency Class | D                 | Mounting Type                    | Suspension        |
| Forward Voltage         | 27V               | PF                               | 0,98              |
| Frequency               | 50-60Hz           | Protection Class                 | II                |
| IK                      | 07                | Suspension Length                | 1,5m              |
| Input current           | 350mA             | UGR                              | 16                |
|                         |                   | Weight                           | 4kg               |