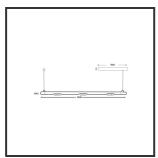

## MAMBA KUPS 150 PENDEL

| Beamangle               | 15°               | IP                               | IP33              |
|-------------------------|-------------------|----------------------------------|-------------------|
| CIE Flux Codes          | 92 98 100 100 100 | Color                            | RAL9016           |
| Colour Deviation (SDCM) | 3 sdcm            | Color 2                          | RAL9005           |
| Colour Temperature      | 2700K             | Led type                         | SMD               |
| Max. connected Load     | 3x3W              | Lumen Maintenance                | L80B10 bij 50.000 |
| Connected Voltage       | 220-240V          | Lumen/W                          | 135lm/W           |
| CRI                     | 90                | Luminous flux of luminaire       | 900lm             |
| Dim                     | Dali push         | Material Housing                 | Aluminium         |
| Dimensions              | Ø42x1590          | Material Lens/Reflector/Diffusor | PMMA              |
| Energy Efficiency Class | D                 | Mounting Type                    | Suspension        |
| Forward Voltage         | 27V               | PF                               | 0,98              |
| Frequency               | 50-60Hz           | Protection Class                 | II                |
| IK                      | 07                | Suspension Length                | 1,5m              |
| Input current           | 350mA             | UGR                              | 16                |
|                         |                   | Weight                           | 4kg               |