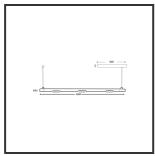

## MAMBA KUPS 150 PENDEL

| Beamangle               | 25°               | IP                               | IP33              |
|-------------------------|-------------------|----------------------------------|-------------------|
| CIE Flux Codes          | 92 98 100 100 100 | Color                            | RAL9016           |
| Colour Deviation (SDCM) | 3 sdcm            | Color 2                          | RAL9005           |
| Colour Temperature      | 2700K             | Led type                         | SMD               |
| Max. connected Load     | 3x3W              | Lumen Maintenance                | L80B10 bij 50.000 |
| Connected Voltage       | 220-240V          | Lumen/W                          | 135lm/W           |
| CRI                     | 90                | Luminous flux of luminaire       | 900lm             |
| Dim                     | Dali push         | Material Housing                 | Aluminium         |
| Dimensions              | Ø42x1590          | Material Lens/Reflector/Diffusor | PMMA              |
| Energy Efficiency Class | D                 | Mounting Type                    | Suspension        |
| Forward Voltage         | 27V               | PF                               | 0,98              |
| Frequency               | 50-60Hz           | Protection Class                 | II                |
| IK                      | 07                | Suspension Length                | 1,5m              |
| Input current           | 350mA             | UGR                              | 16                |
|                         |                   | Weight                           | 4kg               |