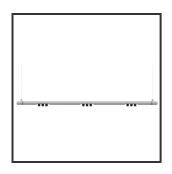

## MAMBA KUPS 150 PENDEL

| Beamangle               | 45°               | IP                               | IP33              |
|-------------------------|-------------------|----------------------------------|-------------------|
| CIE Flux Codes          | 92 98 100 100 100 | Color                            | RAL9016           |
| Colour Deviation (SDCM) | 3 sdcm            | Color 2                          | RAL9005           |
| Colour Temperature      | 2700K             | Led type                         | SMD               |
| Max. connected Load     | 3x3W              | Lumen Maintenance                | L80B10 bij 50.000 |
| Connected Voltage       | 220-240V          | Lumen/W                          | 135lm/W           |
| CRI                     | 90                | Luminous flux of luminaire       | 900lm             |
| Dim                     | Casambi           | Material Housing                 | Aluminium         |
| Dimensions              | Ø42x1590          | Material Lens/Reflector/Diffusor | PMMA              |
| Energy Efficiency Class | D                 | Mounting Type                    | Suspension        |
| Forward Voltage         | 27V               | PF                               | 0,98              |
| Frequency               | 50-60Hz           | Protection Class                 | II                |
| IK                      | 07                | Suspension Length                | 1,5m              |
| Input current           | 350mA             | UGR                              | 16                |
|                         |                   | Weight                           | 4kg               |