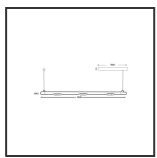

## MAMBA KUPS 150 PENDEL

| Beamangle               | 45°               | IP                               | IP33              |
|-------------------------|-------------------|----------------------------------|-------------------|
| CIE Flux Codes          | 92 98 100 100 100 | Color                            | RAL9016           |
| Colour Deviation (SDCM) | 3 sdcm            | Color 2                          | RAL9005           |
| Colour Temperature      | 2700K             | Led type                         | SMD               |
| Max. connected Load     | 3x3W              | Lumen Maintenance                | L80B10 bij 50.000 |
| Connected Voltage       | 220-240V          | Lumen/W                          | 135lm/W           |
| CRI                     | 90                | Luminous flux of luminaire       | 900lm             |
| Dim                     | Casambi           | Material Housing                 | Aluminium         |
| Dimensions              | Ø42x1590          | Material Lens/Reflector/Diffusor | PMMA              |
| Energy Efficiency Class | D                 | Mounting Type                    | Suspension        |
| Forward Voltage         | 27V               | PF                               | 0,98              |
| Frequency               | 50-60Hz           | Protection Class                 | II                |
| IK                      | 07                | Suspension Length                | 1,5m              |
| Input current           | 350mA             | UGR                              | 16                |
|                         |                   | Weight                           | 4kg               |