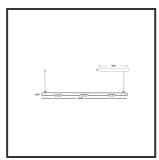

## **MAMBA** KUPS 150 PENDEL

| Beamangle               | 25°               | IP                               | IP33              |
|-------------------------|-------------------|----------------------------------|-------------------|
| CIE Flux Codes          | 92 98 100 100 100 | Color                            | RAL9016           |
| Colour Deviation (SDCM) | 3 sdcm            | Color 2                          | RAL9005           |
| Colour Temperature      | 3000K             | Led type                         | SMD               |
| Max. connected Load     | 3x3W              | Lumen Maintenance                | L80B10 bij 50.000 |
| Connected Voltage       | 220-240V          | Lumen/W                          | 135lm/W           |
| CRI                     | 90                | Luminous flux of luminaire       | 900lm             |
| Dim                     | No                | Material Housing                 | Aluminium         |
| Dimensions              | Ø42x1590          | Material Lens/Reflector/Diffusor | PMMA              |
| Energy Efficiency Class | D                 | Mounting Type                    | Suspension        |
| Forward Voltage         | 27V               | PF                               | 0,98              |
| Frequency               | 50-60Hz           | Protection Class                 | II                |
| IK                      | 07                | Suspension Length                | 1,5m              |
| Input current           | 350mA             | UGR                              | 16                |
|                         |                   | Weight                           | 4kg               |