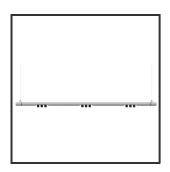

## **MAMBA** KUPS 150 PENDEL

| Beamangle               | 25°               | IP                               | IP33              |
|-------------------------|-------------------|----------------------------------|-------------------|
| CIE Flux Codes          | 92 98 100 100 100 | Color                            | RAL9016           |
| Colour Deviation (SDCM) | 3 sdcm            | Color 2                          | RAL9005           |
| Colour Temperature      | 3000K             | Led type                         | SMD               |
| Max. connected Load     | 3x3W              | Lumen Maintenance                | L80B10 bij 50.000 |
| Connected Voltage       | 220-240V          | Lumen/W                          | 135lm/W           |
| CRI                     | 90                | Luminous flux of luminaire       | 900lm             |
| Dim                     | No                | Material Housing                 | Aluminium         |
| Dimensions              | Ø42x1590          | Material Lens/Reflector/Diffusor | PMMA              |
| Energy Efficiency Class | D                 | Mounting Type                    | Suspension        |
| Forward Voltage         | 27V               | PF                               | 0,98              |
| Frequency               | 50-60Hz           | Protection Class                 | II                |
| IK                      | 07                | Suspension Length                | 1,5m              |
| Input current           | 350mA             | UGR                              | 16                |
|                         |                   | Weight                           | 4kg               |