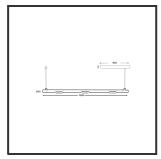

## MAMBA KUPS 150 PENDEL

| Beamangle               | 25°               | IP                               | IP33              |
|-------------------------|-------------------|----------------------------------|-------------------|
| CIE Flux Codes          | 92 98 100 100 100 | Color                            | RAL9016           |
| Colour Deviation (SDCM) | 3 sdcm            | Color 2                          | RAL9005           |
| Colour Temperature      | 3000K             | Led type                         | SMD               |
| Max. connected Load     | 3x3W              | Lumen Maintenance                | L80B10 bij 50.000 |
| Connected Voltage       | 220-240V          | Lumen/W                          | 135lm/W           |
| CRI                     | 90                | Luminous flux of luminaire       | 900lm             |
| Dim                     | Dali              | Material Housing                 | Aluminium         |
| Dimensions              | Ø42x1590          | Material Lens/Reflector/Diffusor | PMMA              |
| Energy Efficiency Class | D                 | Mounting Type                    | Suspension        |
| Forward Voltage         | 27V               | PF                               | 0,98              |
| Frequency               | 50-60Hz           | Protection Class                 | II                |
| IK                      | 07                | Suspension Length                | 1,5m              |
| Input current           | 350mA             | UGR                              | 16                |
|                         |                   | Weight                           | 4kg               |