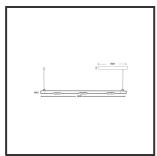

## MAMBA KUPS 150 PENDEL

| 45°               | IP                                                                             | IP33                                                                                                                                                                                                                                                                                                                                                                                                                                                                                                       |
|-------------------|--------------------------------------------------------------------------------|------------------------------------------------------------------------------------------------------------------------------------------------------------------------------------------------------------------------------------------------------------------------------------------------------------------------------------------------------------------------------------------------------------------------------------------------------------------------------------------------------------|
| 92 98 100 100 100 | Color                                                                          | RAL9016                                                                                                                                                                                                                                                                                                                                                                                                                                                                                                    |
| 3 sdcm            | Color 2                                                                        | RAL9005                                                                                                                                                                                                                                                                                                                                                                                                                                                                                                    |
| 3000K             | Led type                                                                       | SMD                                                                                                                                                                                                                                                                                                                                                                                                                                                                                                        |
| 3x3W              | Lumen Maintenance                                                              | L80B10 bij 50.000                                                                                                                                                                                                                                                                                                                                                                                                                                                                                          |
| 220-240V          | Lumen/W                                                                        | 135lm/W                                                                                                                                                                                                                                                                                                                                                                                                                                                                                                    |
| 90                | Luminous flux of luminaire                                                     | 900lm                                                                                                                                                                                                                                                                                                                                                                                                                                                                                                      |
| Dali              | Material Housing                                                               | Aluminium                                                                                                                                                                                                                                                                                                                                                                                                                                                                                                  |
| Ø42x1590          | Material Lens/Reflector/Diffusor                                               | PMMA                                                                                                                                                                                                                                                                                                                                                                                                                                                                                                       |
| D                 | Mounting Type                                                                  | Suspension                                                                                                                                                                                                                                                                                                                                                                                                                                                                                                 |
| 27V               | PF                                                                             | 0,98                                                                                                                                                                                                                                                                                                                                                                                                                                                                                                       |
| 50-60Hz           | Protection Class                                                               | II                                                                                                                                                                                                                                                                                                                                                                                                                                                                                                         |
| 07                | Suspension Length                                                              | 1,5m                                                                                                                                                                                                                                                                                                                                                                                                                                                                                                       |
| 350mA             | UGR                                                                            | 16                                                                                                                                                                                                                                                                                                                                                                                                                                                                                                         |
|                   | Weight                                                                         | 4kg                                                                                                                                                                                                                                                                                                                                                                                                                                                                                                        |
|                   | 92 98 100 100 100 3 sdcm 3000K 3x3W 220-240V 90 Dali Ø42x1590 D 27V 50-60Hz 07 | 92 98 100 100 100         Color           3 sdcm         Color 2           3000K         Led type           3x3W         Lumen Maintenance           220-240V         Lumen/W           90         Luminous flux of luminaire           Dali         Material Housing           Ø42x1590         Material Lens/Reflector/Diffusor           D         Mounting Type           27V         PF           50-60Hz         Protection Class           07         Suspension Length           350mA         UGR |