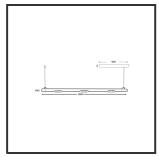

## MAMBA KUPS 150 PENDEL

| Beamangle               | 15°               | IP                               | IP33              |
|-------------------------|-------------------|----------------------------------|-------------------|
| CIE Flux Codes          | 92 98 100 100 100 | Color                            | RAL9016           |
| Colour Deviation (SDCM) | 3 sdcm            | Color 2                          | RAL9005           |
| Colour Temperature      | 3000K             | Led type                         | SMD               |
| Max. connected Load     | 3x3W              | Lumen Maintenance                | L80B10 bij 50.000 |
| Connected Voltage       | 220-240V          | Lumen/W                          | 135lm/W           |
| CRI                     | 90                | Luminous flux of luminaire       | 900lm             |
| Dim                     | Dali push         | Material Housing                 | Aluminium         |
| Dimensions              | Ø42x1590          | Material Lens/Reflector/Diffusor | PMMA              |
| Energy Efficiency Class | D                 | Mounting Type                    | Suspension        |
| Forward Voltage         | 27V               | PF                               | 0,98              |
| Frequency               | 50-60Hz           | Protection Class                 | II                |
| IK                      | 07                | Suspension Length                | 1,5m              |
| Input current           | 350mA             | UGR                              | 16                |
|                         |                   | Weight                           | 4kg               |