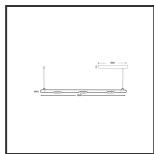

## MAMBA KUPS 150 PENDEL

| Beamangle               | 25°               | IP                               | IP33              |
|-------------------------|-------------------|----------------------------------|-------------------|
| CIE Flux Codes          | 92 98 100 100 100 | Color                            | RAL9016           |
| Colour Deviation (SDCM) | 3 sdcm            | Color 2                          | RAL9005           |
| Colour Temperature      | 3000K             | Led type                         | SMD               |
| Max. connected Load     | 3x3W              | Lumen Maintenance                | L80B10 bij 50.000 |
| Connected Voltage       | 220-240V          | Lumen/W                          | 135lm/W           |
| CRI                     | 90                | Luminous flux of luminaire       | 900lm             |
| Dim                     | Dali push         | Material Housing                 | Aluminium         |
| Dimensions              | Ø42x1590          | Material Lens/Reflector/Diffusor | PMMA              |
| Energy Efficiency Class | D                 | Mounting Type                    | Suspension        |
| Forward Voltage         | 27V               | PF                               | 0,98              |
| Frequency               | 50-60Hz           | Protection Class                 | II                |
| IK                      | 07                | Suspension Length                | 1,5m              |
| Input current           | 350mA             | UGR                              | 16                |
|                         |                   | Weight                           | 4kg               |