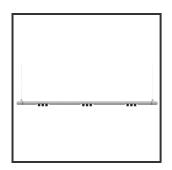

## MAMBA KUPS 150 PENDEL

| Beamangle               | 25°               | IP                               | IP33              |
|-------------------------|-------------------|----------------------------------|-------------------|
| CIE Flux Codes          | 92 98 100 100 100 | Color                            | RAL9016           |
| Colour Deviation (SDCM) | 3 sdcm            | Color 2                          | RAL9005           |
| Colour Temperature      | 3000K             | Led type                         | SMD               |
| Max. connected Load     | 3x3W              | Lumen Maintenance                | L80B10 bij 50.000 |
| Connected Voltage       | 220-240V          | Lumen/W                          | 135lm/W           |
| CRI                     | 90                | Luminous flux of luminaire       | 900lm             |
| Dim                     | Casambi           | Material Housing                 | Aluminium         |
| Dimensions              | Ø42x1590          | Material Lens/Reflector/Diffusor | PMMA              |
| Energy Efficiency Class | D                 | Mounting Type                    | Suspension        |
| Forward Voltage         | 27V               | PF                               | 0,98              |
| Frequency               | 50-60Hz           | Protection Class                 | II                |
| IK                      | 07                | Suspension Length                | 1,5m              |
| Input current           | 350mA             | UGR                              | 16                |
|                         |                   | Weight                           | 4kg               |