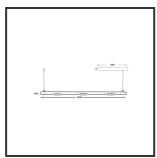

## MAMBA KUPS 150 PENDEL

| Beamangle               | 25°               | IP                               | IP33              |
|-------------------------|-------------------|----------------------------------|-------------------|
| CIE Flux Codes          | 92 98 100 100 100 | Color                            | RAL9016           |
| Colour Deviation (SDCM) | 3 sdcm            | Color 2                          | RAL9005           |
| Colour Temperature      | 3000K             | Led type                         | SMD               |
| Max. connected Load     | 3x3W              | Lumen Maintenance                | L80B10 bij 50.000 |
| Connected Voltage       | 220-240V          | Lumen/W                          | 135lm/W           |
| CRI                     | 90                | Luminous flux of luminaire       | 900lm             |
| Dim                     | Casambi           | Material Housing                 | Aluminium         |
| Dimensions              | Ø42x1590          | Material Lens/Reflector/Diffusor | PMMA              |
| Energy Efficiency Class | D                 | Mounting Type                    | Suspension        |
| Forward Voltage         | 27V               | PF                               | 0,98              |
| Frequency               | 50-60Hz           | Protection Class                 | II                |
| IK                      | 07                | Suspension Length                | 1,5m              |
| Input current           | 350mA             | UGR                              | 16                |
|                         |                   | Weight                           | 4kg               |