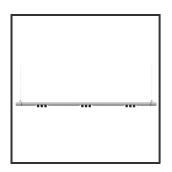

## **MAMBA** KUPS 150 PENDEL

| Beamangle               | 45°               | IP                               | IP33              |
|-------------------------|-------------------|----------------------------------|-------------------|
| CIE Flux Codes          | 92 98 100 100 100 | Color                            | RAL9016           |
| Colour Deviation (SDCM) | 3 sdcm            | Color 2                          | RAL9005           |
| Colour Temperature      | 3000K             | Led type                         | SMD               |
| Max. connected Load     | 3x3W              | Lumen Maintenance                | L80B10 bij 50.000 |
| Connected Voltage       | 220-240V          | Lumen/W                          | 135lm/W           |
| CRI                     | 90                | Luminous flux of luminaire       | 900lm             |
| Dim                     | Casambi           | Material Housing                 | Aluminium         |
| Dimensions              | Ø42x1590          | Material Lens/Reflector/Diffusor | PMMA              |
| Energy Efficiency Class | D                 | Mounting Type                    | Suspension        |
| Forward Voltage         | 27V               | PF                               | 0,98              |
| Frequency               | 50-60Hz           | Protection Class                 | II                |
| IK                      | 07                | Suspension Length                | 1,5m              |
| Input current           | 350mA             | UGR                              | 16                |
|                         |                   | Weight                           | 4kg               |

## **Product Description**

The Mamba also combines the most Lednlux recognizable roundings found elsewhere within our range. Together with a subtle look and straightforwardness. A clever piece of design work that is best expressed as a statement piece in the midst of everyone's interior. What the mamba is mainly about are the modular magnetic coupling modules implemented in each component. By combining this with a 48V system and the latest LED technologies, we were able to keep the power supply so low that a slim design did not present any development problems. Due to the dynamics between the magnetic coupling modules, all components can be rotated 360° around its axis as well as individually rotated 180° horizontally, allowing the end to become the beginning. Configuring a mamba fixture is done entirely and only at your request. From a sleek fixture above your dining table to a composition that results in virtually endless combination possibilities.