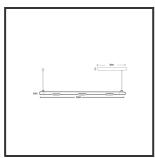

## **MAMBA** KUPS 150 PENDEL

| Beamangle               | 45°               | IP                               | IP33              |
|-------------------------|-------------------|----------------------------------|-------------------|
| CIE Flux Codes          | 92 98 100 100 100 | Color                            | RAL9016           |
| Colour Deviation (SDCM) | 3 sdcm            | Color 2                          | RAL9005           |
| Colour Temperature      | 3000K             | Led type                         | SMD               |
| Max. connected Load     | 3x3W              | Lumen Maintenance                | L80B10 bij 50.000 |
| Connected Voltage       | 220-240V          | Lumen/W                          | 135lm/W           |
| CRI                     | 90                | Luminous flux of luminaire       | 900lm             |
| Dim                     | Casambi           | Material Housing                 | Aluminium         |
| Dimensions              | Ø42x1590          | Material Lens/Reflector/Diffusor | PMMA              |
| Energy Efficiency Class | D                 | Mounting Type                    | Suspension        |
| Forward Voltage         | 27V               | PF                               | 0,98              |
| Frequency               | 50-60Hz           | Protection Class                 | II                |
| IK                      | 07                | Suspension Length                | 1,5m              |
| Input current           | 350mA             | UGR                              | 16                |
|                         |                   | Weight                           | 4kg               |