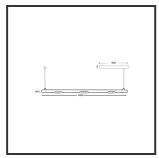

## **MAMBA** KUPS 150 PENDEL

| Beamangle               | 15°               | IP                               | IP33              |
|-------------------------|-------------------|----------------------------------|-------------------|
| CIE Flux Codes          | 92 98 100 100 100 | Color                            | RAL9016           |
| Colour Deviation (SDCM) | 3 sdcm            | Color 2                          | RAL9005           |
| Colour Temperature      | 4000K             | Led type                         | SMD               |
| Max. connected Load     | 3x3W              | Lumen Maintenance                | L80B10 bij 50.000 |
| Connected Voltage       | 220-240V          | Lumen/W                          | 135lm/W           |
| CRI                     | 90                | Luminous flux of luminaire       | 900lm             |
| Dim                     | No                | Material Housing                 | Aluminium         |
| Dimensions              | Ø42x1590          | Material Lens/Reflector/Diffusor | PMMA              |
| Energy Efficiency Class | D                 | Mounting Type                    | Suspension        |
| Forward Voltage         | 27V               | PF                               | 0,98              |
| Frequency               | 50-60Hz           | Protection Class                 | II                |
| IK                      | 07                | Suspension Length                | 1,5m              |
| Input current           | 350mA             | UGR                              | 16                |
|                         |                   | Weight                           | 4kg               |