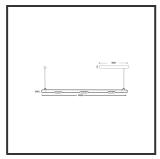

## MAMBA KUPS 150 PENDEL

| Beamangle               | 15°               | IP                               | IP33              |
|-------------------------|-------------------|----------------------------------|-------------------|
| CIE Flux Codes          | 92 98 100 100 100 | Color                            | RAL9016           |
| Colour Deviation (SDCM) | 3 sdcm            | Color 2                          | RAL9005           |
| Colour Temperature      | 4000K             | Led type                         | SMD               |
| Max. connected Load     | 3x3W              | Lumen Maintenance                | L80B10 bij 50.000 |
| Connected Voltage       | 220-240V          | Lumen/W                          | 135lm/W           |
| CRI                     | 90                | Luminous flux of luminaire       | 900lm             |
| Dim                     | Dali              | Material Housing                 | Aluminium         |
| Dimensions              | Ø42x1590          | Material Lens/Reflector/Diffusor | PMMA              |
| Energy Efficiency Class | D                 | Mounting Type                    | Suspension        |
| Forward Voltage         | 27V               | PF                               | 0,98              |
| Frequency               | 50-60Hz           | Protection Class                 | II                |
| IK                      | 07                | Suspension Length                | 1,5m              |
| Input current           | 350mA             | UGR                              | 16                |
|                         |                   | Weight                           | 4kg               |