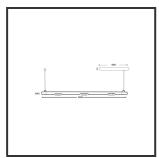

## **MAMBA** KUPS 150 PENDEL

| Beamangle               | 45°               | IP                               | IP33              |
|-------------------------|-------------------|----------------------------------|-------------------|
| CIE Flux Codes          | 92 98 100 100 100 | Color                            | RAL9016           |
| Colour Deviation (SDCM) | 3 sdcm            | Color 2                          | RAL9005           |
| Colour Temperature      | 4000K             | Led type                         | SMD               |
| Max. connected Load     | 3x3W              | Lumen Maintenance                | L80B10 bij 50.000 |
| Connected Voltage       | 220-240V          | Lumen/W                          | 135lm/W           |
| CRI                     | 90                | Luminous flux of luminaire       | 900lm             |
| Dim                     | Dali              | Material Housing                 | Aluminium         |
| Dimensions              | Ø42x1590          | Material Lens/Reflector/Diffusor | PMMA              |
| Energy Efficiency Class | D                 | Mounting Type                    | Suspension        |
| Forward Voltage         | 27V               | PF                               | 0,98              |
| Frequency               | 50-60Hz           | Protection Class                 | II                |
| IK                      | 07                | Suspension Length                | 1,5m              |
| Input current           | 350mA             | UGR                              | 16                |
|                         |                   | Weight                           | 4kg               |