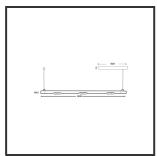

## MAMBA KUPS 150 PENDEL

| Beamangle               | 15°               | IP                               | IP33              |
|-------------------------|-------------------|----------------------------------|-------------------|
| CIE Flux Codes          | 92 98 100 100 100 | Color                            | RAL9016           |
| Colour Deviation (SDCM) | 3 sdcm            | Color 2                          | RAL9005           |
| Colour Temperature      | 4000K             | Led type                         | SMD               |
| Max. connected Load     | 3x3W              | Lumen Maintenance                | L80B10 bij 50.000 |
| Connected Voltage       | 220-240V          | Lumen/W                          | 135lm/W           |
| CRI                     | 90                | Luminous flux of luminaire       | 900lm             |
| Dim                     | Dali push         | Material Housing                 | Aluminium         |
| Dimensions              | Ø42x1590          | Material Lens/Reflector/Diffusor | PMMA              |
| Energy Efficiency Class | D                 | Mounting Type                    | Suspension        |
| Forward Voltage         | 27V               | PF                               | 0,98              |
| Frequency               | 50-60Hz           | Protection Class                 | II                |
| IK                      | 07                | Suspension Length                | 1,5m              |
| Input current           | 350mA             | UGR                              | 16                |
|                         |                   | Weight                           | 4kg               |