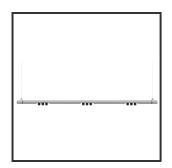

## MAMBA KUPS 150 PENDEL

| Beamangle               | 15°               | IP                               | IP33              |
|-------------------------|-------------------|----------------------------------|-------------------|
| CIE Flux Codes          | 92 98 100 100 100 | Color                            | RAL9016           |
| Colour Deviation (SDCM) | 3 sdcm            | Color 2                          | RAL9005           |
| Colour Temperature      | 4000K             | Led type                         | SMD               |
| Max. connected Load     | 3x3W              | Lumen Maintenance                | L80B10 bij 50.000 |
| Connected Voltage       | 220-240V          | Lumen/W                          | 135lm/W           |
| CRI                     | 90                | Luminous flux of luminaire       | 900lm             |
| Dim                     | Dali push         | Material Housing                 | Aluminium         |
| Dimensions              | Ø42x1590          | Material Lens/Reflector/Diffusor | PMMA              |
| Energy Efficiency Class | D                 | Mounting Type                    | Suspension        |
| Forward Voltage         | 27V               | PF                               | 0,98              |
| Frequency               | 50-60Hz           | Protection Class                 | II                |
| IK                      | 07                | Suspension Length                | 1,5m              |
| Input current           | 350mA             | UGR                              | 16                |
|                         |                   | Weight                           | 4kg               |