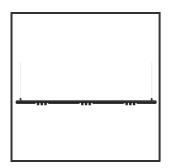

## **MAMBA** KUPS 150 PENDEL

| Beamangle               | 15°               | IP                               | IP33              |
|-------------------------|-------------------|----------------------------------|-------------------|
| CIE Flux Codes          | 92 98 100 100 100 | Color                            | RAL9016           |
| Colour Deviation (SDCM) | 3 sdcm            | Color 2                          | RAL9010           |
| Colour Temperature      | 2700K             | Led type                         | SMD               |
| Max. connected Load     | 3x3W              | Lumen Maintenance                | L80B10 bij 50.000 |
| Connected Voltage       | 220-240V          | Lumen/W                          | 135lm/W           |
| CRI                     | 90                | Luminous flux of luminaire       | 900lm             |
| Dim                     | No                | Material Housing                 | Aluminium         |
| Dimensions              | Ø42x1590          | Material Lens/Reflector/Diffusor | PMMA              |
| Energy Efficiency Class | D                 | Mounting Type                    | Suspension        |
| Forward Voltage         | 27V               | PF                               | 0,98              |
| Frequency               | 50-60Hz           | Protection Class                 | II                |
| IK                      | 07                | Suspension Length                | 1,5m              |
| Input current           | 350mA             | UGR                              | 16                |
|                         |                   | Weight                           | 4kg               |