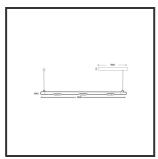

## **MAMBA** KUPS 150 PENDEL

| Beamangle               | 15°               | IP                               | IP33              |
|-------------------------|-------------------|----------------------------------|-------------------|
| CIE Flux Codes          | 92 98 100 100 100 | Color                            | RAL9016           |
| Colour Deviation (SDCM) | 3 sdcm            | Color 2                          | RAL9010           |
| Colour Temperature      | 2700K             | Led type                         | SMD               |
| Max. connected Load     | 3x3W              | Lumen Maintenance                | L80B10 bij 50.000 |
| Connected Voltage       | 220-240V          | Lumen/W                          | 135lm/W           |
| CRI                     | 90                | Luminous flux of luminaire       | 900lm             |
| Dim                     | No                | Material Housing                 | Aluminium         |
| Dimensions              | Ø42x1590          | Material Lens/Reflector/Diffusor | PMMA              |
| Energy Efficiency Class | D                 | Mounting Type                    | Suspension        |
| Forward Voltage         | 27V               | PF                               | 0,98              |
| Frequency               | 50-60Hz           | Protection Class                 | II                |
| IK                      | 07                | Suspension Length                | 1,5m              |
| Input current           | 350mA             | UGR                              | 16                |
|                         |                   | Weight                           | 4kg               |