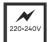

## MAMBA KUPS 150 PENDEL

| Beamangle               | 15°               | IP                               | IP33              |
|-------------------------|-------------------|----------------------------------|-------------------|
| CIE Flux Codes          | 92 98 100 100 100 | Color                            | RAL9016           |
| Colour Deviation (SDCM) | 3 sdcm            | Color 2                          | RAL9010           |
| Colour Temperature      | 2700K             | Led type                         | SMD               |
| Max. connected Load     | 3x3W              | Lumen Maintenance                | L80B10 bij 50.000 |
| Connected Voltage       | 220-240V          | Lumen/W                          | 135lm/W           |
| CRI                     | 90                | Luminous flux of luminaire       | 900lm             |
| Dim                     | Dali              | Material Housing                 | Aluminium         |
| Dimensions              | Ø42x1590          | Material Lens/Reflector/Diffusor | PMMA              |
| Energy Efficiency Class | D                 | Mounting Type                    | Suspension        |
| Forward Voltage         | 27V               | PF                               | 0,98              |
| Frequency               | 50-60Hz           | Protection Class                 | II                |
| IK                      | 07                | Suspension Length                | 1,5m              |
| Input current           | 350mA             | UGR                              | 16                |
|                         |                   | Weight                           | 4kg               |