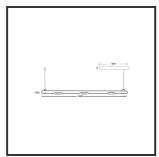

## MAMBA KUPS 150 PENDEL

| Beamangle               | 15°               | IP                               | IP33              |
|-------------------------|-------------------|----------------------------------|-------------------|
| CIE Flux Codes          | 92 98 100 100 100 | Color                            | RAL9016           |
| Colour Deviation (SDCM) | 3 sdcm            | Color 2                          | RAL9010           |
| Colour Temperature      | 2700K             | Led type                         | SMD               |
| Max. connected Load     | 3x3W              | Lumen Maintenance                | L80B10 bij 50.000 |
| Connected Voltage       | 220-240V          | Lumen/W                          | 135lm/W           |
| CRI                     | 90                | Luminous flux of luminaire       | 900lm             |
| Dim                     | Dali              | Material Housing                 | Aluminium         |
| Dimensions              | Ø42x1590          | Material Lens/Reflector/Diffusor | PMMA              |
| Energy Efficiency Class | D                 | Mounting Type                    | Suspension        |
| Forward Voltage         | 27V               | PF                               | 0,98              |
| Frequency               | 50-60Hz           | Protection Class                 | II                |
| IK                      | 07                | Suspension Length                | 1,5m              |
| Input current           | 350mA             | UGR                              | 16                |
|                         |                   | Weight                           | 4kg               |