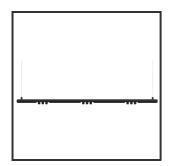

## MAMBA KUPS 150 PENDEL

| Beamangle               | 45°               | IP                               | IP33              |
|-------------------------|-------------------|----------------------------------|-------------------|
| CIE Flux Codes          | 92 98 100 100 100 | Color                            | RAL9016           |
| Colour Deviation (SDCM) | 3 sdcm            | Color 2                          | RAL9010           |
| Colour Temperature      | 2700K             | Led type                         | SMD               |
| Max. connected Load     | 3x3W              | Lumen Maintenance                | L80B10 bij 50.000 |
| Connected Voltage       | 220-240V          | Lumen/W                          | 135lm/W           |
| CRI                     | 90                | Luminous flux of luminaire       | 900lm             |
| Dim                     | Dali push         | Material Housing                 | Aluminium         |
| Dimensions              | Ø42x1590          | Material Lens/Reflector/Diffusor | PMMA              |
| Energy Efficiency Class | D                 | Mounting Type                    | Suspension        |
| Forward Voltage         | 27V               | PF                               | 0,98              |
| Frequency               | 50-60Hz           | Protection Class                 | II                |
| IK                      | 07                | Suspension Length                | 1,5m              |
| Input current           | 350mA             | UGR                              | 16                |
|                         |                   | Weight                           | 4kg               |