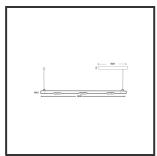

## MAMBA KUPS 150 PENDEL

| Beamangle               | 45°               | IP                               | IP33              |
|-------------------------|-------------------|----------------------------------|-------------------|
| CIE Flux Codes          | 92 98 100 100 100 | Color                            | RAL9016           |
| Colour Deviation (SDCM) | 3 sdcm            | Color 2                          | RAL9010           |
| Colour Temperature      | 2700K             | Led type                         | SMD               |
| Max. connected Load     | 3x3W              | Lumen Maintenance                | L80B10 bij 50.000 |
| Connected Voltage       | 220-240V          | Lumen/W                          | 135lm/W           |
| CRI                     | 90                | Luminous flux of luminaire       | 900lm             |
| Dim                     | Dali push         | Material Housing                 | Aluminium         |
| Dimensions              | Ø42x1590          | Material Lens/Reflector/Diffusor | PMMA              |
| Energy Efficiency Class | D                 | Mounting Type                    | Suspension        |
| Forward Voltage         | 27V               | PF                               | 0,98              |
| Frequency               | 50-60Hz           | Protection Class                 | II                |
| IK                      | 07                | Suspension Length                | 1,5m              |
| Input current           | 350mA             | UGR                              | 16                |
|                         |                   | Weight                           | 4kg               |