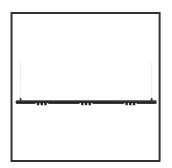

## MAMBA KUPS 150 PENDEL

| Beamangle               | 15°               | IP                               | IP33              |
|-------------------------|-------------------|----------------------------------|-------------------|
| CIE Flux Codes          | 92 98 100 100 100 | Color                            | RAL9016           |
| Colour Deviation (SDCM) | 3 sdcm            | Color 2                          | RAL9010           |
| Colour Temperature      | 2700K             | Led type                         | SMD               |
| Max. connected Load     | 3x3W              | Lumen Maintenance                | L80B10 bij 50.000 |
| Connected Voltage       | 220-240V          | Lumen/W                          | 135lm/W           |
| CRI                     | 90                | Luminous flux of luminaire       | 900lm             |
| Dim                     | Casambi           | Material Housing                 | Aluminium         |
| Dimensions              | Ø42x1590          | Material Lens/Reflector/Diffusor | PMMA              |
| Energy Efficiency Class | D                 | Mounting Type                    | Suspension        |
| Forward Voltage         | 27V               | PF                               | 0,98              |
| Frequency               | 50-60Hz           | Protection Class                 | II                |
| IK                      | 07                | Suspension Length                | 1,5m              |
| Input current           | 350mA             | UGR                              | 16                |
|                         |                   | Weight                           | 4kg               |