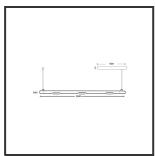

## MAMBA KUPS 150 PENDEL

| Beamangle               | 15°               | IP                               | IP33              |
|-------------------------|-------------------|----------------------------------|-------------------|
| CIE Flux Codes          | 92 98 100 100 100 | Color                            | RAL9016           |
| Colour Deviation (SDCM) | 3 sdcm            | Color 2                          | RAL9010           |
| Colour Temperature      | 2700K             | Led type                         | SMD               |
| Max. connected Load     | 3x3W              | Lumen Maintenance                | L80B10 bij 50.000 |
| Connected Voltage       | 220-240V          | Lumen/W                          | 135lm/W           |
| CRI                     | 90                | Luminous flux of luminaire       | 900lm             |
| Dim                     | Casambi           | Material Housing                 | Aluminium         |
| Dimensions              | Ø42x1590          | Material Lens/Reflector/Diffusor | PMMA              |
| Energy Efficiency Class | D                 | Mounting Type                    | Suspension        |
| Forward Voltage         | 27V               | PF                               | 0,98              |
| Frequency               | 50-60Hz           | Protection Class                 | II                |
| IK                      | 07                | Suspension Length                | 1,5m              |
| Input current           | 350mA             | UGR                              | 16                |
|                         |                   | Weight                           | 4kg               |