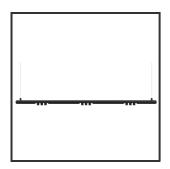

## **MAMBA** KUPS 150 PENDEL

| Beamangle               | 45°               | IP                               | IP33              |
|-------------------------|-------------------|----------------------------------|-------------------|
| CIE Flux Codes          | 92 98 100 100 100 | Color                            | RAL9016           |
| Colour Deviation (SDCM) | 3 sdcm            | Color 2                          | RAL9010           |
| Colour Temperature      | 3000K             | Led type                         | SMD               |
| Max. connected Load     | 3x3W              | Lumen Maintenance                | L80B10 bij 50.000 |
| Connected Voltage       | 220-240V          | Lumen/W                          | 135lm/W           |
| CRI                     | 90                | Luminous flux of luminaire       | 900lm             |
| Dim                     | No                | Material Housing                 | Aluminium         |
| Dimensions              | Ø42x1590          | Material Lens/Reflector/Diffusor | PMMA              |
| Energy Efficiency Class | D                 | Mounting Type                    | Suspension        |
| Forward Voltage         | 27V               | PF                               | 0,98              |
| Frequency               | 50-60Hz           | Protection Class                 | II                |
| IK                      | 07                | Suspension Length                | 1,5m              |
| Input current           | 350mA             | UGR                              | 16                |
|                         |                   | Weight                           | 4kg               |