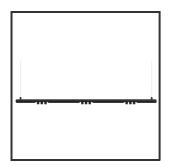

## **MAMBA** KUPS 150 PENDEL

| Beamangle               | 25°               | IP                               | IP33              |
|-------------------------|-------------------|----------------------------------|-------------------|
| CIE Flux Codes          | 92 98 100 100 100 | Color                            | RAL9016           |
| Colour Deviation (SDCM) | 3 sdcm            | Color 2                          | RAL9010           |
| Colour Temperature      | 3000K             | Led type                         | SMD               |
| Max. connected Load     | 3x3W              | Lumen Maintenance                | L80B10 bij 50.000 |
| Connected Voltage       | 220-240V          | Lumen/W                          | 135lm/W           |
| CRI                     | 90                | Luminous flux of luminaire       | 900lm             |
| Dim                     | Dali              | Material Housing                 | Aluminium         |
| Dimensions              | Ø42x1590          | Material Lens/Reflector/Diffusor | PMMA              |
| Energy Efficiency Class | D                 | Mounting Type                    | Suspension        |
| Forward Voltage         | 27V               | PF                               | 0,98              |
| Frequency               | 50-60Hz           | Protection Class                 | II                |
| IK                      | 07                | Suspension Length                | 1,5m              |
| Input current           | 350mA             | UGR                              | 16                |
|                         |                   | Weight                           | 4kg               |