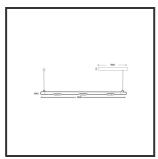

## **MAMBA** KUPS 150 PENDEL

| Beamangle               | 25°               | IP                               | IP33              |
|-------------------------|-------------------|----------------------------------|-------------------|
| CIE Flux Codes          | 92 98 100 100 100 | Color                            | RAL9016           |
| Colour Deviation (SDCM) | 3 sdcm            | Color 2                          | RAL9010           |
| Colour Temperature      | 3000K             | Led type                         | SMD               |
| Max. connected Load     | 3x3W              | Lumen Maintenance                | L80B10 bij 50.000 |
| Connected Voltage       | 220-240V          | Lumen/W                          | 135lm/W           |
| CRI                     | 90                | Luminous flux of luminaire       | 900lm             |
| Dim                     | Dali              | Material Housing                 | Aluminium         |
| Dimensions              | Ø42x1590          | Material Lens/Reflector/Diffusor | PMMA              |
| Energy Efficiency Class | D                 | Mounting Type                    | Suspension        |
| Forward Voltage         | 27V               | PF                               | 0,98              |
| Frequency               | 50-60Hz           | Protection Class                 | II                |
| IK                      | 07                | Suspension Length                | 1,5m              |
| Input current           | 350mA             | UGR                              | 16                |
|                         |                   | Weight                           | 4kg               |