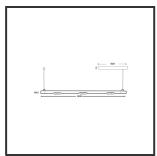

## MAMBA KUPS 150 PENDEL

| Beamangle               | 15°               | IP                               | IP33              |
|-------------------------|-------------------|----------------------------------|-------------------|
| CIE Flux Codes          | 92 98 100 100 100 | Color                            | RAL9016           |
| Colour Deviation (SDCM) | 3 sdcm            | Color 2                          | RAL9010           |
| Colour Temperature      | 3000K             | Led type                         | SMD               |
| Max. connected Load     | 3x3W              | Lumen Maintenance                | L80B10 bij 50.000 |
| Connected Voltage       | 220-240V          | Lumen/W                          | 135lm/W           |
| CRI                     | 90                | Luminous flux of luminaire       | 900lm             |
| Dim                     | Dali push         | Material Housing                 | Aluminium         |
| Dimensions              | Ø42x1590          | Material Lens/Reflector/Diffusor | PMMA              |
| Energy Efficiency Class | D                 | Mounting Type                    | Suspension        |
| Forward Voltage         | 27V               | PF                               | 0,98              |
| Frequency               | 50-60Hz           | Protection Class                 | II                |
| IK                      | 07                | Suspension Length                | 1,5m              |
| Input current           | 350mA             | UGR                              | 16                |
|                         |                   | Weight                           | 4kg               |