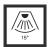

## MAMBA KUPS 150 PENDEL

| Beamangle               | 15°               | IP                               | IP33              |
|-------------------------|-------------------|----------------------------------|-------------------|
| CIE Flux Codes          | 92 98 100 100 100 | Color                            | RAL9016           |
| Colour Deviation (SDCM) | 3 sdcm            | Color 2                          | RAL9010           |
| Colour Temperature      | 3000K             | Led type                         | SMD               |
| Max. connected Load     | 3x3W              | Lumen Maintenance                | L80B10 bij 50.000 |
| Connected Voltage       | 220-240V          | Lumen/W                          | 135lm/W           |
| CRI                     | 90                | Luminous flux of luminaire       | 900lm             |
| Dim                     | Dali push         | Material Housing                 | Aluminium         |
| Dimensions              | Ø42x1590          | Material Lens/Reflector/Diffusor | PMMA              |
| Energy Efficiency Class | D                 | Mounting Type                    | Suspension        |
| Forward Voltage         | 27V               | PF                               | 0,98              |
| Frequency               | 50-60Hz           | Protection Class                 | II                |
| IK                      | 07                | Suspension Length                | 1,5m              |
| Input current           | 350mA             | UGR                              | 16                |
|                         |                   | Weight                           | 4kg               |