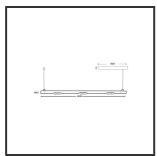

## **MAMBA** KUPS 150 PENDEL

| Beamangle               | 25°               | IP                               | IP33              |
|-------------------------|-------------------|----------------------------------|-------------------|
| CIE Flux Codes          | 92 98 100 100 100 | Color                            | RAL9016           |
| Colour Deviation (SDCM) | 3 sdcm            | Color 2                          | RAL9010           |
| Colour Temperature      | 3000K             | Led type                         | SMD               |
| Max. connected Load     | 3x3W              | Lumen Maintenance                | L80B10 bij 50.000 |
| Connected Voltage       | 220-240V          | Lumen/W                          | 135lm/W           |
| CRI                     | 90                | Luminous flux of luminaire       | 900lm             |
| Dim                     | Dali push         | Material Housing                 | Aluminium         |
| Dimensions              | Ø42x1590          | Material Lens/Reflector/Diffusor | PMMA              |
| Energy Efficiency Class | D                 | Mounting Type                    | Suspension        |
| Forward Voltage         | 27V               | PF                               | 0,98              |
| Frequency               | 50-60Hz           | Protection Class                 | II                |
| IK                      | 07                | Suspension Length                | 1,5m              |
| Input current           | 350mA             | UGR                              | 16                |
|                         |                   | Weight                           | 4kg               |