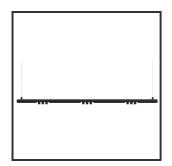

## **MAMBA** KUPS 150 PENDEL

| Beamangle               | 25°               | IP                               | IP33              |
|-------------------------|-------------------|----------------------------------|-------------------|
| CIE Flux Codes          | 92 98 100 100 100 | Color                            | RAL9016           |
| Colour Deviation (SDCM) | 3 sdcm            | Color 2                          | RAL9010           |
| Colour Temperature      | 3000K             | Led type                         | SMD               |
| Max. connected Load     | 3x3W              | Lumen Maintenance                | L80B10 bij 50.000 |
| Connected Voltage       | 220-240V          | Lumen/W                          | 135lm/W           |
| CRI                     | 90                | Luminous flux of luminaire       | 900lm             |
| Dim                     | Dali push         | Material Housing                 | Aluminium         |
| Dimensions              | Ø42x1590          | Material Lens/Reflector/Diffusor | PMMA              |
| Energy Efficiency Class | D                 | Mounting Type                    | Suspension        |
| Forward Voltage         | 27V               | PF                               | 0,98              |
| Frequency               | 50-60Hz           | Protection Class                 | II                |
| IK                      | 07                | Suspension Length                | 1,5m              |
| Input current           | 350mA             | UGR                              | 16                |
|                         |                   | Weight                           | 4kg               |