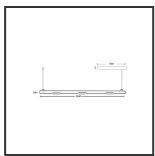

## MAMBA KUPS 150 PENDEL

| Beamangle               | 15°               | IP                               | IP33              |
|-------------------------|-------------------|----------------------------------|-------------------|
| CIE Flux Codes          | 92 98 100 100 100 | Color                            | RAL9016           |
| Colour Deviation (SDCM) | 3 sdcm            | Color 2                          | RAL9010           |
| Colour Temperature      | 3000K             | Led type                         | SMD               |
| Max. connected Load     | 3x3W              | Lumen Maintenance                | L80B10 bij 50.000 |
| Connected Voltage       | 220-240V          | Lumen/W                          | 135lm/W           |
| CRI                     | 90                | Luminous flux of luminaire       | 900lm             |
| Dim                     | Casambi           | Material Housing                 | Aluminium         |
| Dimensions              | Ø42x1590          | Material Lens/Reflector/Diffusor | PMMA              |
| Energy Efficiency Class | D                 | Mounting Type                    | Suspension        |
| Forward Voltage         | 27V               | PF                               | 0,98              |
| Frequency               | 50-60Hz           | Protection Class                 | II                |
| IK                      | 07                | Suspension Length                | 1,5m              |
| Input current           | 350mA             | UGR                              | 16                |
|                         |                   | Weight                           | 4kg               |

## **Product Description**

The Mamba also combines the most Lednlux recognizable roundings found elsewhere within our range. Together with a subtle look and straightforwardness. A clever piece of design work that is best expressed as a statement piece in the midst of everyone's interior. What the mamba is mainly about are the modular magnetic coupling modules implemented in each component. By combining this with a 48V system and the latest LED technologies, we were able to keep the power supply so low that a slim design did not present any development problems. Due to the dynamics between the magnetic coupling modules, all components can be rotated 360° around its axis as well as individually rotated 180° horizontally, allowing the end to become the beginning. Configuring a mamba fixture is done entirely and only at your request. From a sleek fixture above your dining table to a composition that results in virtually endless combination possibilities.