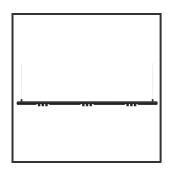

## MAMBA KUPS 150 PENDEL

| Beamangle               | 25°               | IP                               | IP33              |
|-------------------------|-------------------|----------------------------------|-------------------|
| CIE Flux Codes          | 92 98 100 100 100 | Color                            | RAL9016           |
| Colour Deviation (SDCM) | 3 sdcm            | Color 2                          | RAL9010           |
| Colour Temperature      | 3000K             | Led type                         | SMD               |
| Max. connected Load     | 3x3W              | Lumen Maintenance                | L80B10 bij 50.000 |
| Connected Voltage       | 220-240V          | Lumen/W                          | 135lm/W           |
| CRI                     | 90                | Luminous flux of luminaire       | 900lm             |
| Dim                     | Casambi           | Material Housing                 | Aluminium         |
| Dimensions              | Ø42x1590          | Material Lens/Reflector/Diffusor | PMMA              |
| Energy Efficiency Class | D                 | Mounting Type                    | Suspension        |
| Forward Voltage         | 27V               | PF                               | 0,98              |
| Frequency               | 50-60Hz           | Protection Class                 | II                |
| IK                      | 07                | Suspension Length                | 1,5m              |
| Input current           | 350mA             | UGR                              | 16                |
|                         |                   | Weight                           | 4kg               |

## **Product Description**

The Mamba also combines the most Lednlux recognizable roundings found elsewhere within our range. Together with a subtle look and straightforwardness. A clever piece of design work that is best expressed as a statement piece in the midst of everyone's interior. What the mamba is mainly about are the modular magnetic coupling modules implemented in each component. By combining this with a 48V system and the latest LED technologies, we were able to keep the power supply so low that a slim design did not present any development problems. Due to the dynamics between the magnetic coupling modules, all components can be rotated 360° around its axis as well as individually rotated 180° horizontally, allowing the end to become the beginning. Configuring a mamba fixture is done entirely and only at your request. From a sleek fixture above your dining table to a composition that results in virtually endless combination possibilities.