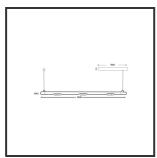

## MAMBA KUPS 150 PENDEL

| Beamangle               | 25°               | IP                               | IP33              |
|-------------------------|-------------------|----------------------------------|-------------------|
| CIE Flux Codes          | 92 98 100 100 100 | Color                            | RAL9016           |
| Colour Deviation (SDCM) | 3 sdcm            | Color 2                          | RAL9010           |
| Colour Temperature      | 3000K             | Led type                         | SMD               |
| Max. connected Load     | 3x3W              | Lumen Maintenance                | L80B10 bij 50.000 |
| Connected Voltage       | 220-240V          | Lumen/W                          | 135lm/W           |
| CRI                     | 90                | Luminous flux of luminaire       | 900lm             |
| Dim                     | Casambi           | Material Housing                 | Aluminium         |
| Dimensions              | Ø42x1590          | Material Lens/Reflector/Diffusor | PMMA              |
| Energy Efficiency Class | D                 | Mounting Type                    | Suspension        |
| Forward Voltage         | 27V               | PF                               | 0,98              |
| Frequency               | 50-60Hz           | Protection Class                 | II                |
| IK                      | 07                | Suspension Length                | 1,5m              |
| Input current           | 350mA             | UGR                              | 16                |
|                         |                   | Weight                           | 4kg               |